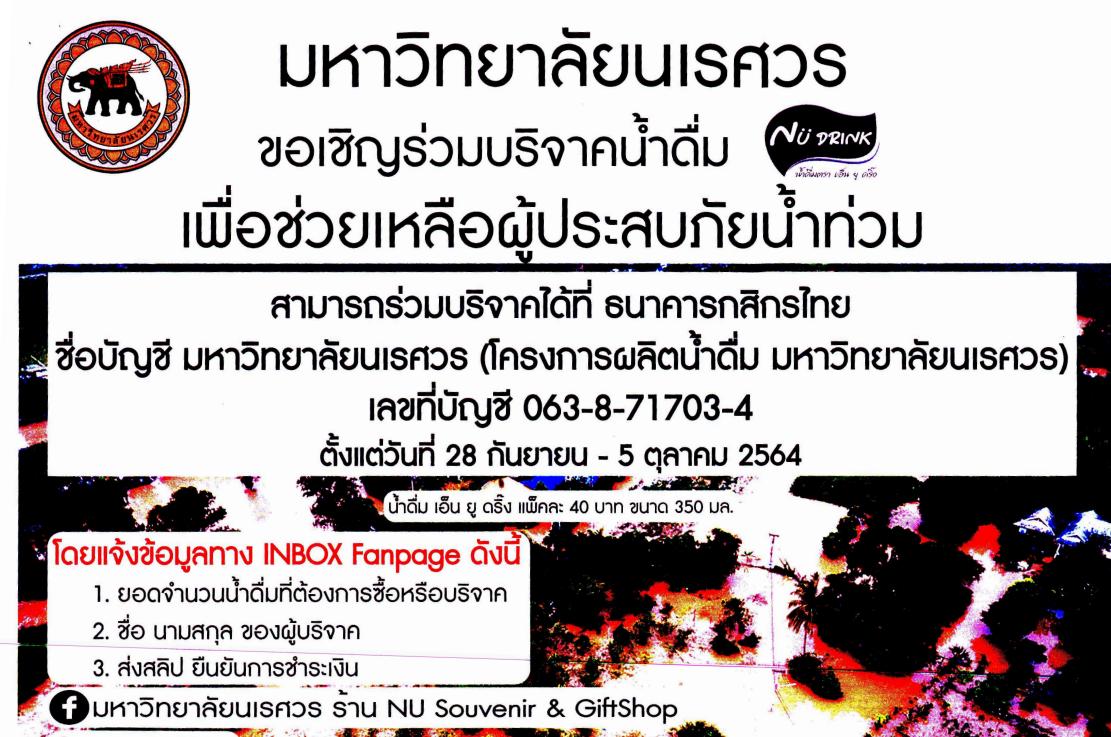

**เรียน** คณบดีคณะมนุษยศาสตร์

ตามที่ จังหวัดพิษณุโลก และจังหวัดใกล้เคียง ประสบภัยน้ำท่วมทำให้มีประชาชนในพื้นที่ ต้องการความช่วยเหลือ นั้น

ในการนี้ กองส่งเสริมการบริการวิชาการ จึงเรียนมาเพื่อขอประชาสัมพันธ์และเชิญชวน ร่วมบริจาคน้ำ โดยการสั่งซื้อน้ำ NU Drink ขนาด 350 มิลลิลิตร ราคาแพ็คละ 40 บาท เพื่อบริจาคให้กับ ผู้ประสบภัยน้ำท่วม (รายละเอียดดังเอกสารที่แนบมาพร้อมนี้)

จึงเรียนมาเพื่อโปรดทราบและพิจารณาให้ความอนุเคราะห์ประชาสัมพันธ์ให้แก่บุคลากรและ นิสิตในคณะฯ ของท่านด้วย จักขอบคุณยิ่ง

(ดร.สมคิด คำแหง) ผู้อำนวยการกองส่งเสริมการบริการวิชาการ

รรอก คุณหมือน เจา เกม การระ - กองส่งเสริมกรบริการชาการ +อเอกชาน-บอิจาคานี้กล้อ NU Drink ขางส 350 มค. กลาแม้กละ 40 บาท เสียบริกล ใช้กับ-ยังกับกับที่หาม ในอีนที่ 28 กย.-5 1.1.60 -เข้านคลเรียงแลวออนโลนบุคลากร